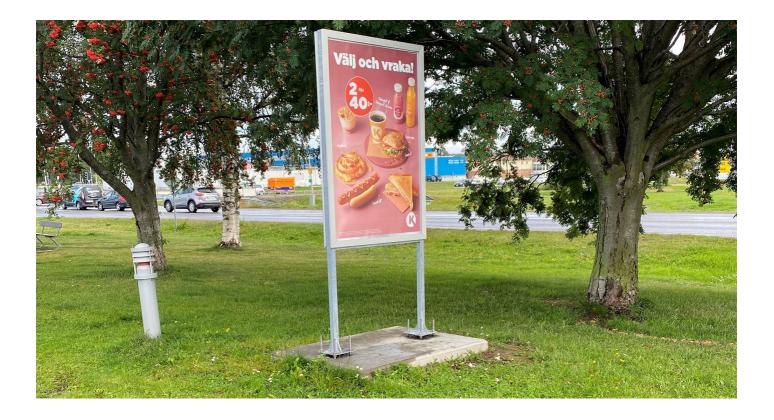

## Ground stand with concrete base

A very stable sidewalk stand with a poster frame on both sides that with a total height of 250 cm can be seen in the distance. The heavy concrete foot provides good stability so the stand fits perfectly in windy, exposed outdoor environments. The images are held by a 50mm wide aluminum profile with a flat design.

Thanks to the adjustable foot, it works just as well on even surfaces such as parking lots and paved surfaces as on uneven grass surfaces.

**Image size** 1040 x 1540 mm

Single / Double Sided Double Sided

Material 50 mm wide click ™ profiles of aluminum and stainless steel snap springs that hold the lid profiles in place. Stand of hot-dip galvanized steel, front plastic of axpet, back of aluminum sheet. Foot of concrete

 $\textbf{Mounting} \ \textbf{On concrete foundation on adjustable bolts}$ 

**Operation** Open the snap files that hold the poster and plastic cover in place, lift out the plastic and change the poster. Then close the snap profiles so that the poster and plastic are firmly seated.