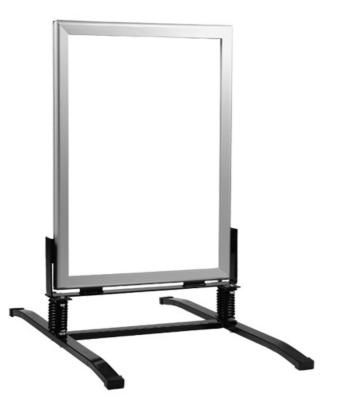

## Windstand 40, steel tube base

Windstand 40 is one of our classics. It is a double-sided curb sign with a 40 mm wide aluminum profile. The design makes it easy to change messages. With its resilient construction, it fits in windy, exposed outdoor environments. Double-sided, steel foot. Image size 50 x 70 cm and 70 x 100 cm

Single / Double Sided Double sided

Material Aluminum profiles, Apet plastic cover and styrene back plate. Steel tube base

Accessories Can be equipped with top sign as an accessory

**Operation** Open the snap files that hold the poster and plastic cover in place, lift out the plastic and change the poster. Then close the snap profiles so that the poster and plastic are firmly seated.