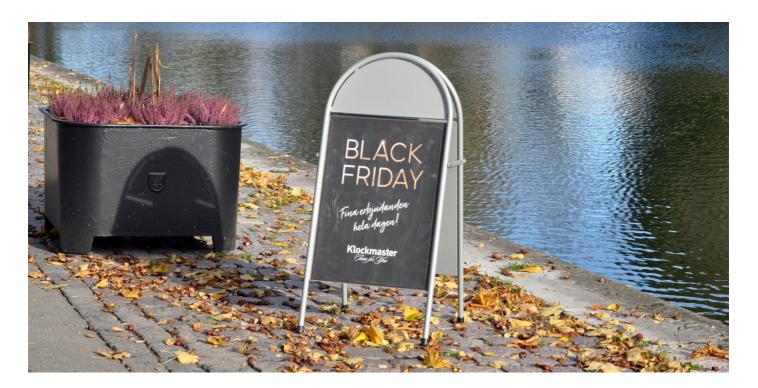

## A-stand Magnet with top sign

A double-sided A-stand that works excellently in all environments, but which may be particularly suitable in downtown / indoor environments. Frame of powder-coated steel pipes that are powder-coated in our own paint plant. The message is kept in place and protected by a magnetically equipped UV-resistant front plastic.

Crescent-shaped disc at the top with space for the company's profiling or logo.

**Image size** 50 x 70 cm and 70 x 100 cm

Weight 13 kg and 25 kg

Single / Double Sided Double-sided

**Material** Steel frame and steel sheet back and UV-resistant protective plastic by Apet equipped with magnets