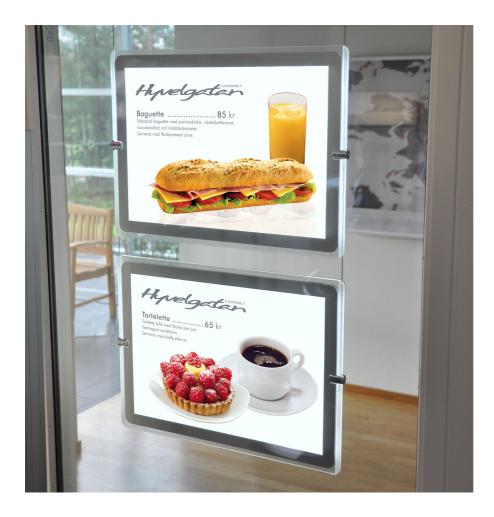

## **Crystal LED**

Popular light board in acrylic where the light is led all the way to the edges. Easy installation and image exchange. Fits in most indoor environments.

Choose between single-sided / doublesided design. Can be ordered in a special format and with several light panels assembled. Profile / passepartout width 24 + 26 mm Image size 50 x 70 cm

Weight 8,2 kgs

Single / Double Sided Double sided

**Material** Light scattering plate made of acrylic, front plastic of the axpet, LEDs, mains adapters with connection cable for LED lighting.

**Mounting** Wire kit for ceiling mounting.

Type of lighting Side-lit with LED technology. (Edgelight)

Power consumption 27W

**Operation** Unscrew the lower screws, fold up the plastic, thread in the picture and tighten the screws again.

Poster recommendation Images adapted for light boxes.