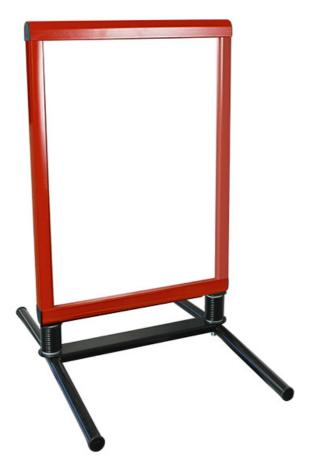

## Windstand 34, steel tube base

Windstand 34 is a real classic that helps you get your messages out and quickly change messages according to current needs. With its resilient construction, it is also suitable for windy, exposed outdoor environments. Profile width 34 mm. Double-sided, steel foot.

**Image size** 50 x 70 cm and 70 x 100 cm

Weight 7,5 kg and 11 kg

Single / Double Sided Double Sided

**Material** Aluminum profiles, Apet plastic cover and styrene back plate. Powder coated steel tube base

**Accessories** Bolts to foot. Available with top plate as an accessory

**Operation** Open the snap files that hold the poster and plastic cover in place, lift out the plastic and change the poster. Then close the snap profiles so that the poster and plastic are firmly seated.